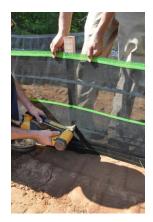

Installation Instructions: Attaching Woven Belted Silt Fence to Wood Posts

Four Belt locations

1" X 1 1/4" STAPLES FOR WOOD TO BE PLACED AT EACH SUPPORT BELT.

It is important for structural integrity to use the >350 lb. belts as attachment points to the wood posts.