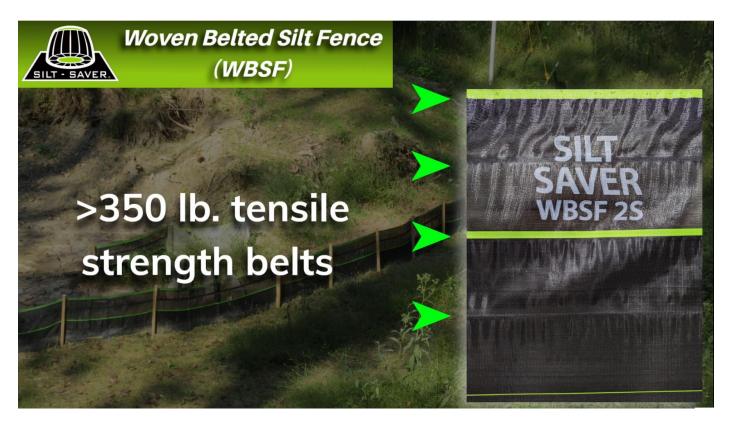

Installation Instructions: Attaching Woven Belted Silt Fence to Wood Posts

Four Belt locations

1" X 1 1/4" STAPLES FOR WOOD TO BE PLACED AT EACH SUPPORT BELT.

It is important for structural integrity to use the >350 lb. belts as attachment points to the wood posts.