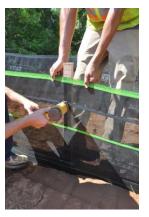

Installation Instructions: Attaching Woven Belted Silt Fence to Wood Posts

Four Belt locations

1" X 1 1/4" STAPLES FOR WOOD TO BE PLACED AT EACH SUPPORT BELT.

It is important for structural integrity to use the >350 lb. belts as attachment points to the wood posts.