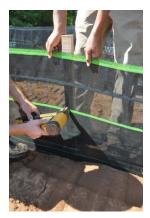

Installation Instructions: Attaching Woven Belted Silt Fence to Wood Posts

Four Belt locations

1" X 1 1/4" STAPLES FOR WOOD TO BE PLACED AT EACH SUPPORT BELT.

It is important for structural integrity to use the >350 lb. belts as attachment points to the wood posts.