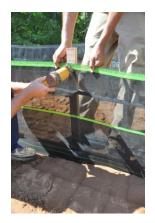

Installation Instructions: Attaching Woven Belted Silt Fence to Wood Posts

Four Belt locations

1" X 1 1/4" STAPLES FOR WOOD TO BE PLACED AT EACH SUPPORT BELT.

It is important for structural integrity to use the >350 lb. belts as attachment points to the wood posts.